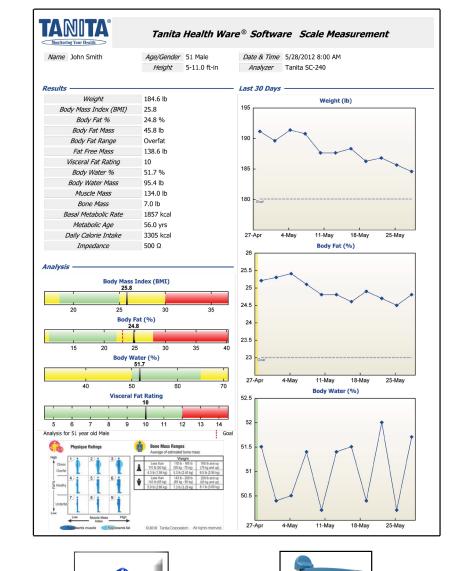

#### Additional data available using Tanita Health Ware®:

- Fat mass  $\checkmark$
- $\checkmark$ Fat free mass
- Body water mass  $\checkmark$
- Muscle mass  $\checkmark$
- $\checkmark$ Bone mass
- $\checkmark$ Visceral fat rating
- $\checkmark$ Metabolic age
- $\checkmark$ Muscle score
- $\checkmark$ Daily caloric intake (DCI)
- Basal metabolic rate (BMR)  $\checkmark$
- Ideal body weight  $\checkmark$
- $\checkmark$ Degree of obesity
- $\checkmark$ BMR score
- $\checkmark$ Impedance

Tanita HealthWare™ detailed Body Composition Report

2625 S. Clearbrook Drive / Arlington Heights, IL 60005 / Phone: 847-640-9241 / Fax: 847-640-7978 / E-mail: 4health@tanita.com / Web: www.Tanita.com Tanita Health Ware® is a registered trademark of TANITA Corporation in the United States